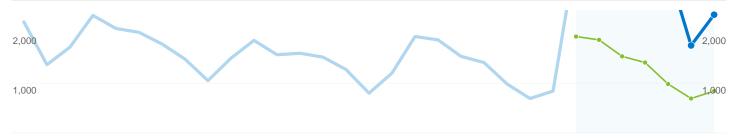

Comparing to: Feb 11, 2008 - Feb 17, 2008

## 7,052 people visited this site

### **№ 13,647** Visits

Previous: 5,779 (136.15%)

# **7,052** Absolute Unique Visitors Previous: 2,871 (145.63%)

# 168,034 Pageviews Previous: 64,024 (162.45%)

#### 12.31 Average Pageviews

Previous: 11.08 (11.14%)

00:08:10 Time on Site

Previous: 00:07:11 (13.76%)

12.99% Bounce Rate

Previous: 17.55% (-25.96%)

33.85% New Visits

Previous: 24.42% (38.62%)